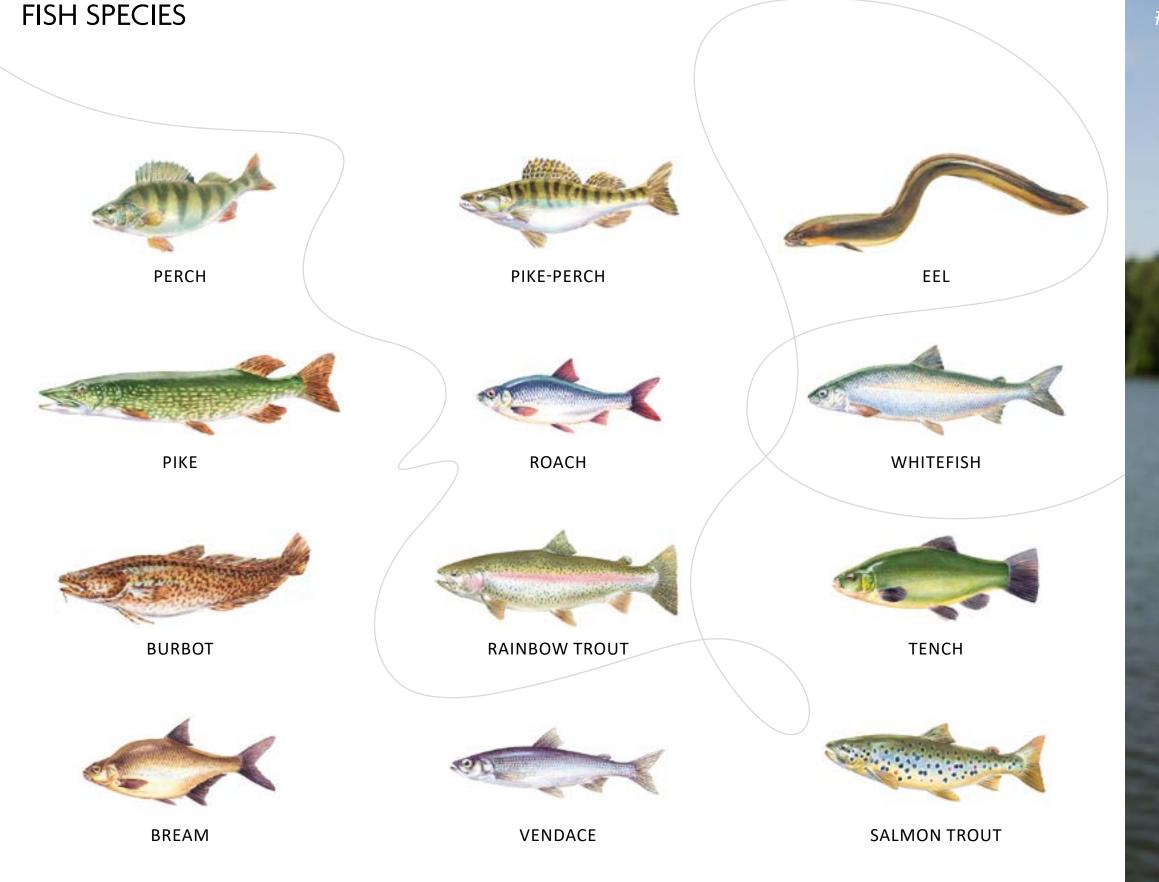

#### **1** RASJÖN, RAKALVEN <u>.</u>

Lakes: Rasjön, Rakalven

Fish: perch, pike, pike-perch, roach, whitefish, eel, burbot

Fishing licence: Ifiske

Fishing information: There is access to boat ramp. Boat rental available at Bondstorp harbour: Sture Gunnarsson, phone +46 (0)70 549 47 07

# **2** STENGÅRDSHULTASJÖN

Lakes: Stengårdshultasjön, Lillesjön, parts of Radan upstream and downstream lakes in the fishery conservation area.

Fish: pike, perch, roach, burbot, eel, whitefish, tench

Fishing licence: Ifiske, Gipro

# 3 NISSASJÖARNA 🔜 🔬

Lakes: Norra Gusjön, Hammarsjön, Algusttorpasjön, Vikaresjön, Södra Gussjön, river Nissan from Alabo 'Stock', bridge towards Skillingaryd down towards bridge next to village of Båraryd.

Fish: perch, pike, pike-perch, common bream, eel, roach, vendace, salmon trout, ide, burbot, tench

# **7** ANDERSTORP

Lakes: Bråarpasjön, Hallasjön, Svarvaretorpasjön, Hagsjön, Fryebosjön, Agnsjön, Lommagölen Fish: common bream, perch, pike, roach, eel Fishing licence: Ifiske, Rosa Kiosken Anderstorp Fishing information: Fishing from land. Parking.

# 8 HORNBETASJÖN 🔜

Lakes: Hornbetasjön, Mossebosjön, Skogssjön Fish: perch, pike, roach, pike-perch, tench Fishing licence: Ifiske, Gipro

Fishing information: There is a boat ramp at Hornbetasjön. Boat rental available at Hornbetasjön, Mossebosjön and Skogssjön: Leif Andersson, phone +46 (0)70 634 69 69 It is possible to fish from land. Parking.

#### **9** MAJSJÖN si.

Lakes: Majsjön, Assbrunnen, Saxesjön Fish: perch, common bream, pike, pike-perch, roach, whitefish, eel, burbot, tench Fishing licence: Ifiske, Gipro

Fishing information: There is a boat ramp in the northern part of lake Majsjön. Boats can be rented from Anders Eliasson, phone +46 (0)70 689 10 57 and Svea Johansson, phone +46 (0)70 819 20 50 It is possible to fish from land (casting jetty). Parking.

#### **11** STORASJÖN – SÄVSJÖN

Lakes: Storasjön, Sävsjön, Hallasjön, Yxasjön, Arvidabosjön, parts of the river Västerån Fish: perch, common bream, pike, whitefish, tench, pike-perch, roach, rainbow trout Fishing licence: Gipro Fiske, Johannes Turesson, phone +46 (0)73 753 69 66

#### <u>.</u> **12** SÖINGEN

Lakes: Söingen, Ilasjön

Fish: pike, perch, common bream, roach, eel Fishing licence: Stig Carlsson, phone +46(0)371-370 32 Fishing information: Boats can be rented from Stig Karlsson, phone +46 (0)371 370 32.

### **13** BORLÅNGEN

Store

Lake: Borlången Fish: pike, perch, roach, tench, common bream Fishing licence: Jessica Johansson, phone +46(0)76-868 29 92 Fishing information: It is possible to fish from land.

#### Jönköping Kullshestra BondstorP Vattl Radan Rakalven Stengardshult Plombo Mossebo Stengårdshultasjön Martenstorp Alabo Svinhult Fagerberg Gärdes-Valdshult sjön Virvhult Oreryd Ojhult Norra Áltesjön 🥜 Tranhult Ulvestorp Kroksjön Skillingaryd Bjärsved Aspas ammar-Hestr sjön 15 SPADEN <u>i</u> MAP KEY Municipal ----- boundary Lake: Spaden Fish: perch, common bream, pike, pike-perch, gustorba-Roads roach, eel, tench sjön Flahult ----- Railway Värnamo Fishing licence: Ifiske, Gipro Lake Fishing information: There is a boat ramp in the northern part of the lake. Boats can be rented Agglomerations from Nils Johan Larsson, phone Norlida +46 (0)70 739 734 576 and Kent Eriksson, Bog phone +46 (0)70 639 20 96 / Gussjön There is a barbecue area on Abborön. It is Slätteryd Backshult -Canoe trail possible to fish from land or a jetty. Parking. Hedenstorp for s

## 16 FEGEN

shelters are provided. It is possible to fish from land. Parking. www.nissasjoarna.se **4** ILLERÅSASJÖN Lake: Illeråsasjön

Fish: perch, pike, roach, eel

Fishing information: There is a natural boat launch area in Sjölid. There is also a wind shelter and barbecue area there. It is possible to fish from land. Parking.

#### **5** MALENSJÖARNA (MALEN LAKES) Lakes: Mörke-Malen, Store-Malen, Lille-Malen,

Kroksjön Fish: perch, common bream, pike, pike-perch,

roach, whitefish, eel

from land. Parking.

Varberg

Fishing licence: Ifiske, Gipro

Lake: Fegen Fish: perch, common bream, pike, pike-perch, roach, whitefish, burbot

Fishing licence: Ifiske, Gipro

Fishing information: There is a natural boat launch area beside Sandvik church. There is a wind shelter and barbecue area in Grävlingsbacken and Boberg. It is possible to fish from land. Parking. fegenfiske.se

# 17 HURVEN

Lake: Hurven

Fish: perch, common bream, pike, roach, whitefish, eel, burbot

Fishing licence: Stefan Samuelsson, phone +46 (0)70 606 35 85 och Börje Hammar, phone +46 (0)70 513 05 15

Fishing information: There is a natural boat launch area in Hörebo. It is possible to fish from land.

#### <u></u> **18** HENSJÖN

Lake: Hensjön

Fish: pike, perch, eel, common bream, tench, pike-perch

Fishing licence: Ifiske

Fishing information: Boats can be rented from Arne Svensson, phone +46 (0)345 305 05 There is a barbecue area at the bathing area. It is possible to fish from land.

# **19** HALLASJÖN

Lakes: Hallasjön, Kosjön, Stora Sävsjön, Stora Iglasjön, Spånsjön

Fish: perch, common bream, pike, tench, roach, eel Fishing licence: Åke Claesson, phone

+46 (0)70 602 37 47, Roland Magnusson, phone +46 (0)70-602 37 47

# 20 BOLMEN

Lake: Bolmen

Fish: pike, pike-perch, perch, burbot, eel, tench, common bream, salmon trout Fishing licence: Ifiske, Gipro Fiske Fishing information: There is a boat ramp and barbecue area in Kåratorp. bolmensweden.com

#### Lakes: Kyrkesjön, Moasjön, Morgensjön, Moa sågbäck

Fish: perch, common bream, pike, roach

Fishing licence: Gipro, Båraryds handeslträdgård, Våge Svenningsson, phone +46 (0)70 211 29 24 **Fishing information:** It is possible to fish from land. There is a barbecue area at the Kyrksjön bathing area.

**10** GRÄSKEN **....** Lakes: Gräsken, Lille-Gräsken, Dalsjön, Rocksjön Fish: perch, common bream, pike, roach,eel, pike-perch, vendace, tench, burbot Fishing licence: Ifiske, Gipro Fiske **Fishing information:** There is a boat ramp outside Stägelhult. Boats can be rented from Lennart Norström, phone +46 (0)70 546 04 27 It is possible to fish from land.

14 ANGÅSORTEN 🔬 Lakes: Tyngeln, Lången, Värsjön, Föresjön, Angsåssjön, Soten Fish: perch, common bream, pike, pike-perch, roach, eel, tench, river trout

**Fishing licence:** P O Lidholm +46(0)70-551 46 64